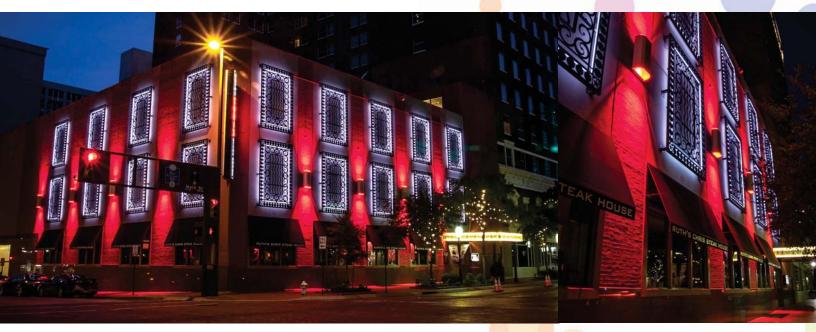

ColorPar lamps are great for a variety of applications including accent lighting (interior and exterior), landscape lighting, architectural lighting, mood lighting, and more! Our full line of colored par lamps is available in Red, Green, Blue, or Amber, and comes as a Par 20, Par 30, or Par 38. With a variety of beam spreads from 15 to 38 degrees, ColorPars are incredibly versatile. Do something different for your holiday lighting, or just add a little color to your life with ColorPar!

## **Applications**

- Parks and garden areas
- Hotels, courtyards, landscapes
- · Exterior architectural accent lighting
- Interior accent lighting for restaurants, bars, and clubs
- Wildlife sensitive areas
- Holiday lighting
- Event and party lighting