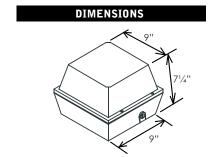

**MOUNTING** - Universal operating position.

**OPTICS** - Possibilities include: sharp beam cut-off optics, very low profile spot and flood optics (<20mm) and adjustable beam shaping.

COLOR TEMPERATURE - Choice of color temperatures (2700k, 3000k and 4000k).