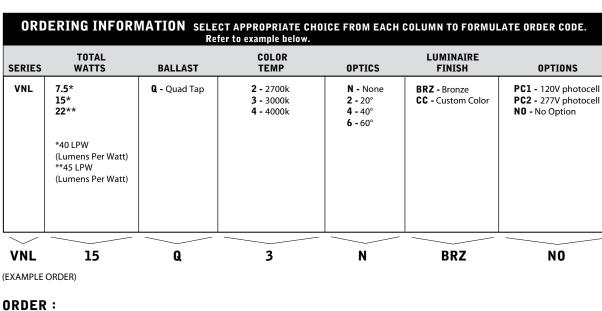

(PC1 & PC2) Photocell

UKDEK

WLS-VNL

| Approved By: |                 | Project Name: |                                  |           |                      |
|--------------|-----------------|---------------|----------------------------------|-----------|----------------------|
| Location:    |                 |               | Date:                            | WLS LIGHT | NG SYSTEMS           |
|              | P.O. Box 100519 | Fort Worth    | , TX 76185 🔹 www.wlslighting.com |           | Consider the Impact! |