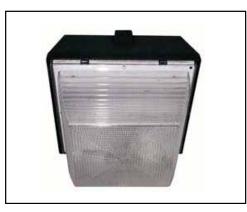

## WLS LIGHTING SYSTEMS

**SPECIFICATIONS** 

HOUSING - Heavy-duty die-cast aluminum housing.

**LENS** - Injection molded polycarbonate lens with UV inhibitors. Silicon gasket eliminates moisture, dust and insect penetration.

5

**FINISH** - Textured architectural bronze powder coat finish over a chromate conversion coating is standard. Consult factory for available custom colors.

SMALL LED CANOPY

FR

**LIGHT SOURCE** - Fully dimmable (analog or PWM) LED that features a long life (50,000 hrs), reliability, sustained image, uniform beam (intensity and color temperature - no yellow ring or color shadows) and color point consistency part to part and through life. Light emitting diode is fully enclosed providing an IP 66 rating.