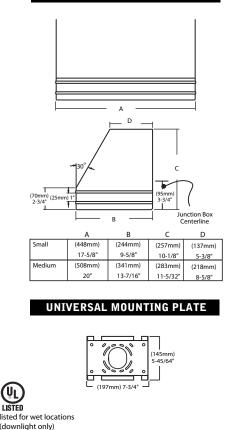

### DIMENSIONS

## WALL SCONCE SPECIFICATIONS

**HOUSING** - Aluminum housing is available in two sizes and is a rectangular shape. All mounting hardware is stainless steel or electro-zinc plated steel.

**WALL MOUNT** - A galvanized-steel universal wall mounting plate easily mounts directly to a 4" octagonal or square junction box. An EPDM gasket is supplied to be installed between the mounting plate and junction box from the entrance of water. The universal plate permits the fixture to be mounted in the uplighting position (listed for damp locations) or downlighting position (listed for wet locations).