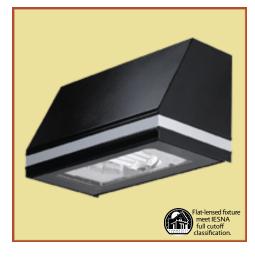

## WALL SCONCE SPECIFICATIONS

**HOUSING** - Aluminum housing is available in two sizes and is a rectangular shape. All mounting hardware is stainless steel or electro-zinc plated steel.

**WALL MOUNT** - A galvanized-steel universal wall mounting plate easily mounts directly to a 4" octagonal or square junction box. An EPDM gasket is supplied to be installed between the mounting plate and junction box from the entrance of water. The universal plate permits the fixture to be mounted in the uplighting position (listed for damp locations) or downlighting position (listed for wet locations).

**LENS / GASKET -** A flat clear tempered glass lens, which is sealed to the door frame with EPDM gasketing, is standard. An optional polycarbonate lens is available on most Compact Fluorescent fixtures.

**DOOR FRAME** - The aluminum door frame with two stainless steel captive fasteners allows easy access into the fixture. A one piece extruded silicone gasket seals the door frame against the housing. The door swings open and is held in place by a retainer.

**FINISHES** - Fixtures are finished with WLS's DuraGrip<sup>®</sup> polyester powder coat finishing process. The DuraGrip<sup>®</sup> finish withstands extreme weather changes without cracking or peeling, and is guaranteed for five full years. Standard colors include bronze, black, platinum plus, graphite, metallic silver and white.

**REFLECTORS / DISTRIBUTION PATTERNS -** Forward Throw (FP,FPM) and Type III (3) reflectors are available on small and medium. All are high performance, full cut-off distribution as defined by the IESNA (downlight position only). Photometric data is tested in accordance with IESNA guidelines.