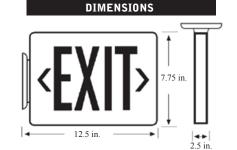

## **SPECIFICATIONS**

The XTE LED exit sign series is a versatile, energy efficient exit sign for most applications.

## **FEATURES**

- Universal 120/277 VAC operation on EX model.
- Battery Backup
- Damp location rated.
- Univeral canopy included.
- 130 Volt exit sign lamps.
- Universal K/O chevrons.

**ORDERING INFORMATION** SELECT APPROPRIATE CHOICE FROM EACH COLUMN TO FORMULATE ORDER CODE. Refer to example below. NUMBER OF FACES LINE Voltage HOUSING LETTER SERIES CANOPY COLOR COLOR XTE U - Universal mounting 1 - Single Face 120V R - Red W - White canopy included 2 - Double Face 277V G - Green B - Black RG - Red and Green Lenses included 2 U 120 R W XTE (EXAMPLE ORDER) **ORDER**: WLS-XTE U Approved By: \_ Project Name: \_ WLS LIGHTING SYSTEMS