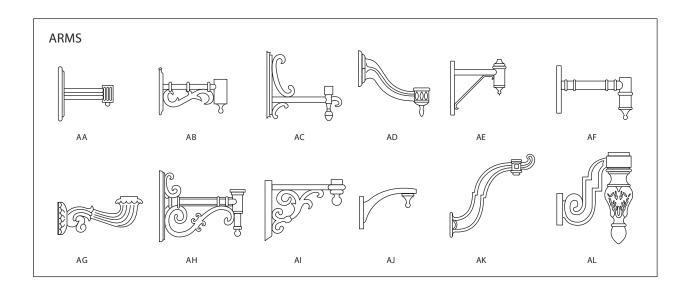

# **ORDERING INFORMATION** SELECT APPROPRIATE CHOICE FROM EACH COLUMN TO FORMULATE ORDER CODE. Refer to example below.

(EXAMPLE ORDER)

#### **ORDER: WLS-288**

FOOTNOTES:

1 - Consult factory for International voltages.

2 - MT - Multi Tap is shipped standard unless otherwise specified. (Multi Tap consists of 120V, 208V, 240V, and 277V. Multi Tap is pre-wired for highest voltage. Alternate voltages will require field re-wiring. \* In accordance with the 2007 Energy Independence and Security Act (EISA), fixtures will no longer be available in Probe Start Metal Halide with wattages from 150 watts through 500 watts for new installations. Replacement parts for existing fixtures are still available.