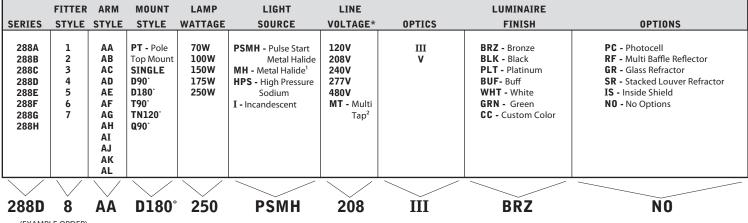

# **ORDERING INFORMATION** SELECT APPROPRIATE CHOICE FROM EACH COLUMN TO FORMULATE ORDER CODE. Refer to example below.

(EXAMPLE ORDER)

#### **ORDER: WLS-288**

FOOTNOTES:

1 - Consult factory for International voltages.

2 - MT - Multi Tap is shipped standard unless otherwise specified. (Multi Tap consists of 120V, 208V, 240V, and 277V. Multi Tap is pre-wired for highest voltage. Alternate voltages will require field re-wiring. \* In accordance with the 2007 Energy Independence and Security Act (EISA), fixtures will no longer be available in Probe Start Metal Halide with wattages from 150 watts through 500 watts for new installations. Replacement parts for existing fixtures are still available.