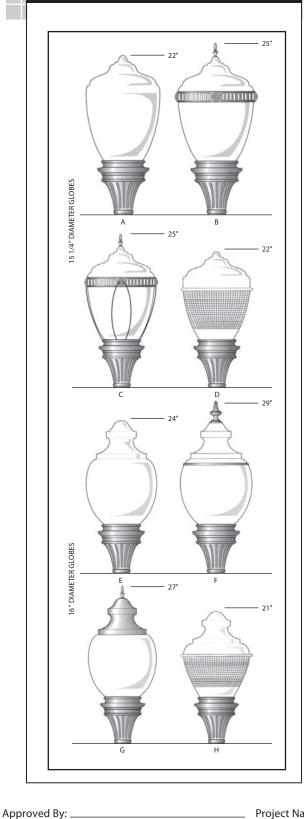

### **SPECIFICATIONS**

**GLOBE** - UV stabilized clear textured polycarbonate. White globe available. Consult factory.

**GLOBE FITTER -** Heavy wall cast aluminum.

BALLAST ASSEMBLY - Ballast is high power factor, mounted on aluminum tray.

LAMP SOCKET - Spring loaded center contact. Pulse rated for HPS lamps.

FINISH - Polyester powder fuse coating is standard. Other finishes available. Consult factory.

P.O. Box 100519 Fort Worth, TX 76185 800.633.8711 Fax: 817.735.4824 www.wlslighting.com