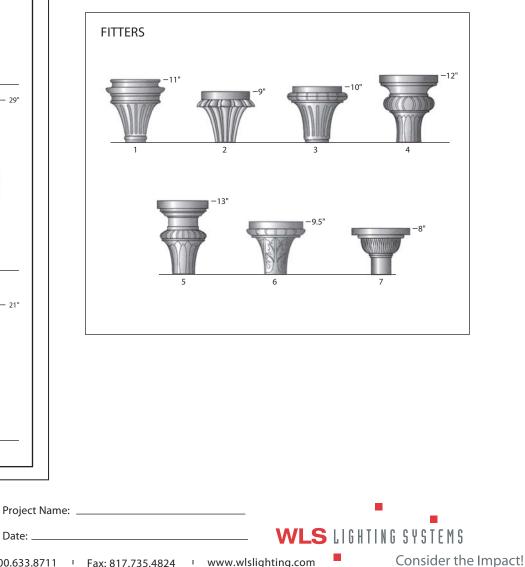

### **SPECIFICATIONS**

**GLOBE** - UV stabilized clear textured polycarbonate. White globe available. Consult factory.

**GLOBE FITTER -** Heavy wall cast aluminum.

BALLAST ASSEMBLY - Ballast is high power factor, mounted on aluminum tray.

LAMP SOCKET - Spring loaded center contact. Pulse rated for HPS lamps.

FINISH - Polyester powder fuse coating is standard. Other finishes available. Consult factory.

P.O. Box 100519 Fort Worth, TX 76185 800.633.8711 Fax: 817.735.4824 www.wlslighting.com