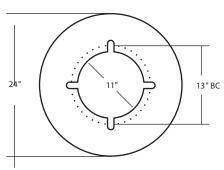

**DAC-Tapered** 11 BLK (EXAMPLE ORDER) ORDER: **WLS-DAC-Tapered** 

Bolt circle pattern subject to change. Please consult factory for specific anchor bolt template.

Approved By: \_\_\_\_ Project Name: \_\_