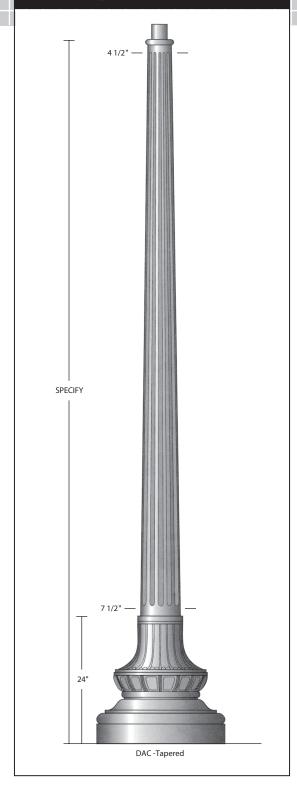

## **S** LIGHTING SYSTEMS

CONSTRUCTION - Durable corrosion resistant cast aluminum base with hand hole and cover. The pole is made of heavy-wall fluted, tapered cast aluminum.

| ORDERING INFORMATION SELECT APPROPRIATE CHOICE FROM EACH COLUMN TO FORMULATE ORDER CODE. Refer to example below. |                        |                                                                                              |
|------------------------------------------------------------------------------------------------------------------|------------------------|----------------------------------------------------------------------------------------------|
| POLE<br>SERIES                                                                                                   | HEIGHT                 | FINISH                                                                                       |
| <b>DAC -</b> Tapered                                                                                             | 8'<br>9'<br>10'<br>11' | BRZ - Bronze BLK - Black PLT - Platinum BUF - Buff WHT - White GRN - Green CC - Custom Color |
| DAC Tonovod                                                                                                      | 11                     | DLV                                                                                          |

**DAC-Tapered** 11 BLK (EXAMPLE ORDER) ORDER: **WLS-DAC-Tapered** 

Bolt circle pattern subject to change. Please consult factory for specific anchor bolt template.

Approved By: \_\_\_\_ Project Name: \_\_