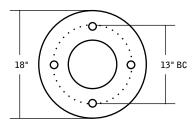

DAB-Tapered 11 BLK (EXAMPLE ORDER)

ORDER:

WLS DAB-Tapered

Bolt circle pattern subject to change. Please consult factory for specific anchor bolt template.

| Approved By:  |  |
|---------------|--|
| Project Name: |  |
| Location:     |  |
| Date:         |  |