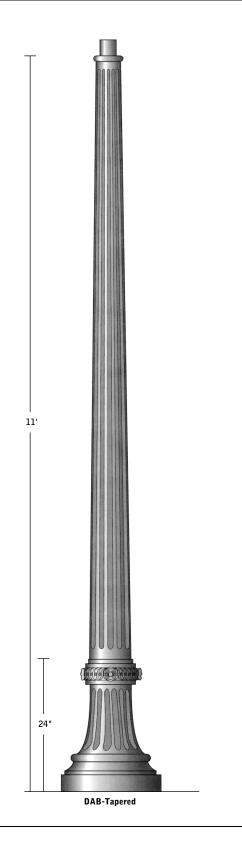

## **SPECIFICATIONS**

**CONSTRUCTION** Durable corrosion resistant cast aluminum base with hand hole and cover. The pole is made of heavy-wall fluted, tapered cast aluminum.

## **ORDERING INFORMATION** SELECT APPROPRIATE CHOICE FROM EACH COLUMN TO FORMULATE ORDER CODE. Refer to example below. SERIES POLE HEIGHT FINISH DAB-Tapered 11. BRZ - Bronze 10' BLK - Black PLT - Platinum 8' BUF - Buff WHT - White GRN - Green CC - Custom Color

DAB-Tapered 11 BLK (EXAMPLE ORDER)

ORDER:

WLS DAB-Tapered

Bolt circle pattern subject to change. Please consult factory for specific anchor bolt template.

| Approved By:  |  |
|---------------|--|
| Project Name: |  |
| Location:     |  |
| Date:         |  |