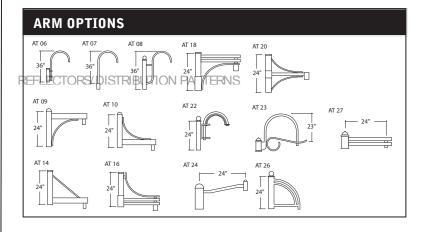

## **SPECIFICATIONS**

HOUSING - Heavy wall cast aluminum Luminaire is shipped complete and ready to install.

**OPTICS** - High impact resistant, clear or prismatic acrylic lens.

**ARM** - Multiple arm options below. Custom Arm and mounting options available.

DRIVER - Xitanium Electronic LED Driver. LEDs are 50,000 hour rated.

**WARRANTY** - Five year limited warranty. Luminaire is designed for wet locations.

FINISH - Polyester powder fuse coating.

|                                                         |                                                                             | ORD                                          | ERING INFORMA                                                   | <b>FION</b> Refer to exa                       | ample below.             |                                                                                                                   |                                                                                                          |
|---------------------------------------------------------|-----------------------------------------------------------------------------|----------------------------------------------|-----------------------------------------------------------------|------------------------------------------------|--------------------------|-------------------------------------------------------------------------------------------------------------------|----------------------------------------------------------------------------------------------------------|
| SERIES                                                  | LED<br>WATT                                                                 | LIGHT<br>Source*                             | LENS                                                            | LIGHT<br>DISTRIBUTION                          | LINE<br>Voltage          | LUMINAIRE<br>FINISH                                                                                               | ARM<br>OPTIONS                                                                                           |
| <b>900L -</b><br>No<br>Shade<br><b>900LS -</b><br>Shade | 66W - 7,500<br>lumens<br>105W - 12,000<br>lumens<br>162W - 18,000<br>lumens | LED - 16D - 3000K<br>3500K<br>4100K<br>5000K | CL - Clear<br>RF - Refractive<br>FL - Flat Lens<br>FR - Frosted | <b>3</b> - Туре<br>III<br><b>5</b> - Туре<br>V | <b>UN -</b> 120-<br>277V | BRZ - Bronze<br>BLK - Black<br>PLT - Platinum<br>BUF - Buff<br>WHT - White<br>GRN - Green<br>CC - Custom<br>Color | AT 06<br>AT 07<br>AT 08<br>AT 09<br>AT 10<br>AT 14<br>AT 16<br>AT 22<br>AT 23<br>AT 24<br>AT 26<br>AT 27 |
| 900L<br>(EXAMP                                          | 66W<br>LE ORDER)                                                            | LED                                          | CL                                                              | 3                                              | UN                       | BRZ                                                                                                               | AT06                                                                                                     |
| ORDE                                                    | ,                                                                           |                                              |                                                                 |                                                |                          |                                                                                                                   |                                                                                                          |
| WLS-                                                    | 900L                                                                        |                                              |                                                                 |                                                |                          |                                                                                                                   |                                                                                                          |
| oved By:                                                |                                                                             |                                              | Project Name:                                                   |                                                |                          |                                                                                                                   | ·                                                                                                        |
| ion:                                                    |                                                                             |                                              | Date:                                                           |                                                |                          | WLS LIGHTING SYSTEM                                                                                               |                                                                                                          |
|                                                         | P.O. Box 1005                                                               | 519 ∎ Fort Worth, TX                         | K 76185 ∥ www.wls                                               | lighting.com                                   |                          |                                                                                                                   | Conside                                                                                                  |