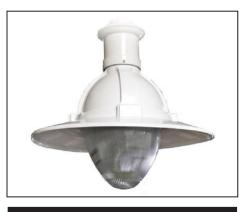

## WLS LIGHTING SYSTEMS

900L SERIES

## **SPECIFICATIONS**

HOUSING - Heavy wall cast aluminum Luminaire is shipped complete and ready to install.

**OPTICS** - High impact resistant, clear or prismatic acrylic lens.

**ARM** - Multiple arm options below. Custom Arm and mounting options available.