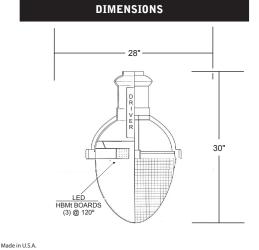

## **SPECIFICATIONS**

HOUSING - Heavy wall cast aluminum Luminaire is shipped complete and ready to install.

**OPTICS** - High impact resistant, clear or prismatic acrylic lens.

**ARM** - Multiple arm options below. Custom Arm and mounting options available.

DRIVER - Xitanium Electronic LED Driver. LEDs are 50,000 hour rated.

**WARRANTY** - Five year limited warranty. Luminaire is designed for wet locations.

FINISH - Polyester powder fuse coating.

|                                                         |                                                                             | ORD                                          | ERING INFORMA                                                   | <b>FION</b> Refer to exa                       | ample below.             |                                                                                                                   |                                                                                                          |
|---------------------------------------------------------|-----------------------------------------------------------------------------|----------------------------------------------|-----------------------------------------------------------------|------------------------------------------------|--------------------------|-------------------------------------------------------------------------------------------------------------------|----------------------------------------------------------------------------------------------------------|
| SERIES                                                  | LED<br>WATT                                                                 | LIGHT<br>Source*                             | LENS                                                            | LIGHT<br>DISTRIBUTION                          | LINE<br>Voltage          | LUMINAIRE<br>FINISH                                                                                               | ARM<br>OPTIONS                                                                                           |
| <b>900L -</b><br>No<br>Shade<br><b>900LS -</b><br>Shade | 66W - 7,500<br>lumens<br>105W - 12,000<br>lumens<br>162W - 18,000<br>lumens | LED - 16D - 3000K<br>3500K<br>4100K<br>5000K | CL - Clear<br>RF - Refractive<br>FL - Flat Lens<br>FR - Frosted | <b>3</b> - Туре<br>III<br><b>5</b> - Туре<br>V | <b>UN -</b> 120-<br>277V | BRZ - Bronze<br>BLK - Black<br>PLT - Platinum<br>BUF - Buff<br>WHT - White<br>GRN - Green<br>CC - Custom<br>Color | AT 06<br>AT 07<br>AT 08<br>AT 09<br>AT 10<br>AT 14<br>AT 16<br>AT 22<br>AT 23<br>AT 24<br>AT 26<br>AT 27 |
| 900L<br>(EXAMP                                          | 66W<br>LE ORDER)                                                            | LED                                          | CL                                                              | 3                                              | UN                       | BRZ                                                                                                               | AT06                                                                                                     |
| ORDE                                                    | ,                                                                           |                                              |                                                                 |                                                |                          |                                                                                                                   |                                                                                                          |
| WLS-                                                    | 900L                                                                        |                                              |                                                                 |                                                |                          |                                                                                                                   |                                                                                                          |
| oved By:                                                |                                                                             |                                              | Project Name:                                                   |                                                |                          |                                                                                                                   | ·                                                                                                        |
| ion:                                                    |                                                                             |                                              | Date:                                                           |                                                |                          | WLS LIGHTING SYSTEM                                                                                               |                                                                                                          |
|                                                         | P.O. Box 1005                                                               | 519 ∎ Fort Worth, TX                         | K 76185 ∥ www.wls                                               | lighting.com                                   |                          |                                                                                                                   | Conside                                                                                                  |