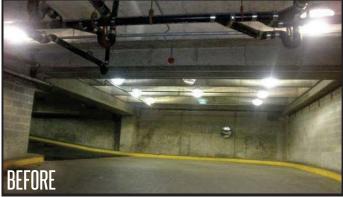

\$ 43,343 **Annual Energy Savings** 

> \$ 39,875 Oncor Utility Rebate Incentive



(11) 200w PSMH





(7) 49w LED

ROI

# LED SITE - The W Hotel | Dallas, Tx



Before: (11) 200w PSMH fixtures

## 24/7 Lighting = 24/7 Savings

Parking Garages are IDEAL for high energy savings.



After: (7) 49w LED fixtures



## FVGL

(5 Year Warranty)

LED Count: 50, 68 Life: 100,000 Input Watts: 59, 79



Powered by CREE

### Surface Mount

(10 Year Warranty)

LED Count: 40,60, 80, 100, 120, 140, 160, 200, 240 Life: 150,000+ Input Watts: 47-264



PKG 304

(10 Year Warranty)

LED Count: 40,60 Life: 150,000+ Input Watts: 350mA: 47, 68 525mA: 68, 105 700mA: 94, 141