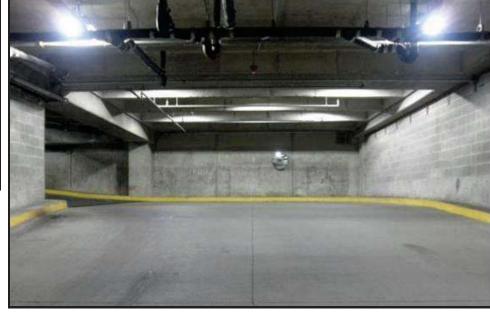

## 24/7 Lighting = 24/7 Savings

Parking Garages are IDEAL for high energy savings.

After: (7) 49w LED fixtures