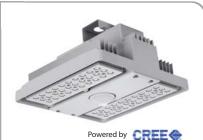

### Surface Mount

(10 Year Warranty)

LED Count: 40,60, 80, 100, 120, 140, 160, 200, 240 Life: 150,000+ Input Watts: 47-264

PKG 304

(10 Year Warranty)

LED Count: 40,60 Life: 150,000+ Input Watts: 350mA: 47, 68 525mA: 68, 105 700mA: 94, 141