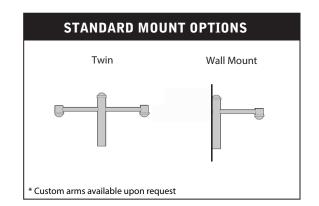

## **SPECIFICATIONS**

HOUSING - Heavy wall cast aluminum. Luminaire is shipped complete and ready to install.

**OPTICS** - High impact resistant, prismatic acrylic lens.

**ARM** - Multiple arm options below. Custom arm and mounting options available.