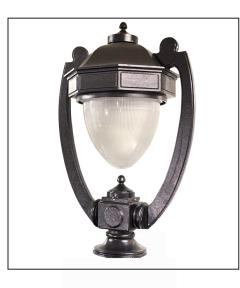

## **SPECIFICATIONS**

HOUSING - Heavy wall cast aluminum. Luminaire is shipped complete and ready to install.

**OPTICS** - High impact resistant, prismatic acrylic lens.

**ARM** - Multiple arm options below. Custom arm and mounting options available.

**DRIVER** - Xitanium Electronic LED Driver. LEDs are 50,000 hour rated.

LAMP - Metal Halide, Pulse Start Metal Halide, High Pressure Sodium and LED .

WARRANTY - Five year Limited warranty.

FINISH - Polyester powder fuse coating. Custom/special finishes available.