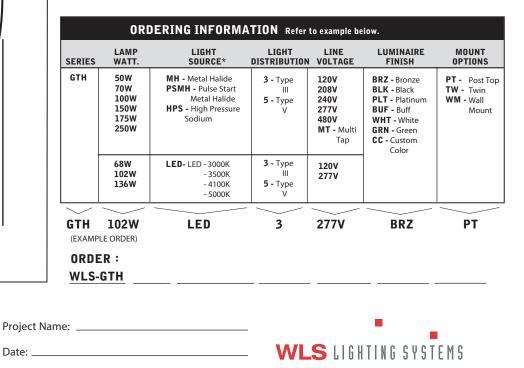

## LIGHTING SYSTEMS



DECORATIVE

## **SPECIFICATIONS**

HOUSING - Heavy wall cast aluminum. Luminaire is shipped complete and ready to install.

**OPTICS** - High impact resistant, prismatic acrylic lens.

**ARM** - Multiple arm options below. Custom arm and mounting options available.

**DRIVER** - Xitanium Electronic LED Driver. LEDs are 50,000 hour rated.

LAMP - Metal Halide, Pulse Start Metal Halide, High Pressure Sodium and LED .

WARRANTY - Five year Limited warranty.

FINISH - Polyester powder fuse coating. Custom/special finishes available.





DIMENSIONS



Date:

P.O. Box 100519 Fort Worth, TX 76185 www.wlslighting.com

Approved By: \_\_\_\_

Location:

Consider the Impact!