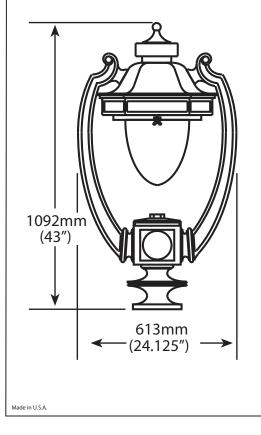

DIMENSIONS

Date:

P.O. Box 100519 Fort Worth, TX 76185 www.wlslighting.com

Approved By: \_\_\_\_

Location:

Consider the Impact!