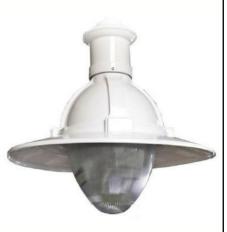

# **900L SERIES** LED DECORATIVE

## SPECIFICATIONS

HOUSING - Heavy wall cast aluminum Luminaire is shipped complete and ready to install.

OPTICS - High impact resistant, clear or prismatic acrylic lens.

**ARM** - Multiple arm options below. Custom Arm and mounting options available.