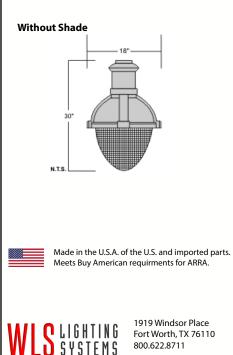

### DIMENSIONS

With Shade





www.wlslighting.com

# **900L SERIES** LED DECORATIVE

## SPECIFICATIONS

HOUSING - Heavy wall cast aluminum Luminaire is shipped complete and ready to install.

OPTICS - High impact resistant, clear or prismatic acrylic lens.

**ARM** - Multiple arm options below. Custom Arm and mounting options available.

DRIVER - Xitanium Electronic LED Driver. LEDs are 50,000 hour rated.

WARRANTY - Five year limited warranty. Luminaire is designed for wet locations.

FINISH - Polyester powder fuse coating.

#### **ARM OPTIONS**



| Project Name: |  |
|---------------|--|
| Date:         |  |
| Location:     |  |
| Notes:        |  |

#### 02, 03 REV. 9/17

Specifications subject to change without notice.

Type:

## 900L SERIES LED DECORATIVE

| SERIES                        | WATTAGE