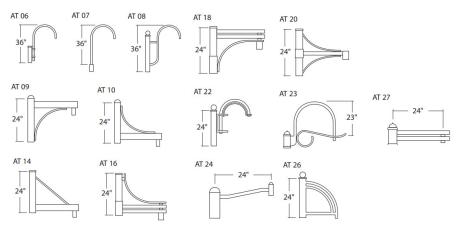

#### **ARM OPTIONS**

| Project Name: |  |
|---------------|--|
| Date:         |  |
| Location:     |  |
| Notes:        |  |

## 900L SERIES LED DECORATIVE

| SERIES                        | WATTAGE                                                                | COLOR<br>TEMPERATURE <sup>1</sup>                | VOLTAGE                   | OPTIC                                                                      | LENS                                                    | MOUNTING                                                                         | FINISH                                                                                           | ARM OPTIONS                                                                                                       |
|-------------------------------|------------------------------------------------------------------------|--------------------------------------------------|---------------------------|----------------------------------------------------------------------------|---------------------------------------------------------|----------------------------------------------------------------------------------|--------------------------------------------------------------------------------------------------|-------------------------------------------------------------------------------------------------------------------|
| 900L No Shade<br>900L-S Shade | 50 50 Watt<br>64 64 Watt<br>80 80 Watt<br>100 100 Watt<br>150 150 Watt | 30K 3000K<br>35K 3500K<br>41K 4100K<br>50K 5000K | SMT 120V/277V<br>480 480V | 2 Type II<br>3 <sup>2</sup> Type III<br>4 Type IV<br>5 <sup>2</sup> Type V | CL Clear<br>RF Refractive<br>FL Flat Lens<br>FR Frosted | PT PostTop<br>PEN Pendant Mount<br>2 Twin<br>3 Triple<br>4 Quad<br>WM Wall Mount | BRZ Bronze<br>BLK Black<br>PLT Platinum<br>BUF Buff<br>WHT White<br>GRN Green<br>CC Custom Color | AT 06<br>AT 07<br>AT 08<br>AT 09<br>AT 10<br>AT 14<br>AT 16<br>AT 22<br>AT 23<br>AT 23<br>AT 24<br>AT 26<br>AT 27 |
| ORDER:                        |                                                                        |                                                  |                           |                                                                            |                                                         |                                                                                  |                                                                                                  |                                                                                                                   |
| WLS-900L                      |                                                                        |                                                  |                           |                                                                            |                                                         |                                                                                  |                                                                                                  |                                                                                                                   |