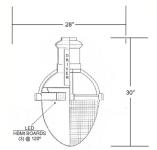

### DIMENSIONS

With Shade





www.wlslighting.com

# **900L SERIES** LED DECORATIVE

## SPECIFICATIONS

HOUSING - Heavy wall cast aluminum Luminaire is shipped complete and ready to install.

OPTICS - High impact resistant, clear or prismatic acrylic lens.

**ARM** - Multiple arm options below. Custom Arm and mounting options available.

DRIVER - Xitanium Electronic LED Driver. LEDs are 50,000 hour rated.

WARRANTY - Five year limited warranty. Luminaire is designed for wet locations.

FINISH - Polyester powder fuse coating.

#### **ARM OPTIONS**



| Project Name: |  |
|---------------|--|
| Date:         |  |
| Location:     |  |
| Notes:        |  |

#### 02, 03 REV. 9/17

Specifications subject to change without notice.

Type:

## 900L SERIES LED DECORATIVE

| SERIES                        | WATTAGE