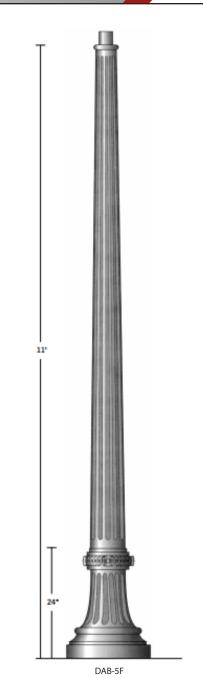

#### CONSTRUCTION

Durable corrosion resistant cast aluminum base with hand hole and cover. The pole is made of heavy-wall fluted, tapered cast aluminum

ORDERING INFORMATION SELECT APPROPRIATE CHOICE FROM EACH COLUMN

#### TO FORMULATE ORDER CODE. Refer to example below. SERIES **POLE HEIGHT** FINISH **DAB-Tapered 8** 8' BRZ Bronze **9** 9' BLK Black **10** 10' PLT Platinum **BUF** Buff **11** 11′ WHT White GRN Green CC Custom Color **ORDER:** WLS-DAB-Tapered