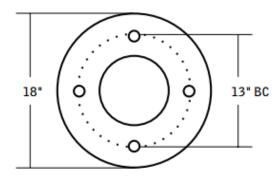

Example: WLS-DAB-Tapered-9-PLT

Bolt circle pattern subject to change. Please consult factory for specific anchor bolt template.

| Made in the U.S.A. of the U.S. and imported parts |
|---------------------------------------------------|
| <br>Meets Buy American requirments for ARRA.      |
|                                                   |